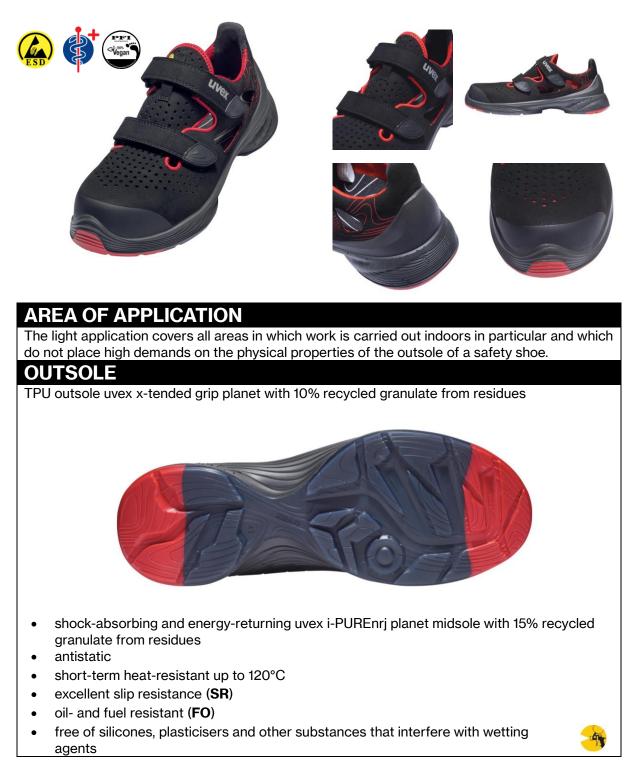

## uvex 1 G2 6836 1-4

Safety sandal DIN EN ISO 20345:2022 S1 PL FO SC SR Sizes: 35 - 52 | Width: 10, 11, 12, 14

| FEATURES                       |                                                                                                                                      |
|--------------------------------|--------------------------------------------------------------------------------------------------------------------------------------|
| Upper material                 | breathable microvelour                                                                                                               |
|                                | suitable for people allergic to chrome                                                                                               |
| Lining material                | textile distance mesh lining for comfortable foot climate                                                                            |
| Fastening                      | hook-and-loop fastening                                                                                                              |
| Heel basket                    | foamed heel basket out of PU for additional stability in                                                                             |
|                                | the shoe                                                                                                                             |
| Comfort                        | <ul> <li>soft padding on collar</li> </ul>                                                                                           |
|                                | <ul> <li>sizes 35-40 have been produced using a women's last</li> </ul>                                                              |
|                                | • open upper for increased breathability (clima zone)                                                                                |
| Insock                         | removable comfortable insock                                                                                                         |
| Furthermore                    | metal-free                                                                                                                           |
| PROTECTIVE FEATUR              |                                                                                                                                      |
| Toe cap                        | metal-free protective toe cap                                                                                                        |
| Penetration resistance         | <ul> <li>metal-free, textile penetration resistance</li> </ul>                                                                       |
| Scuffcap                       | out of TPU for additional protection of the upper material                                                                           |
|                                | (SC)                                                                                                                                 |
| CERTIFICATES                   |                                                                                                                                      |
| uvex medicare+                 | certified for orthopaedic insocks and shoe adjustments                                                                               |
| 1000/                          | according to the description in <b>DGUV 112-191</b>                                                                                  |
| 100% vegan                     | <ul> <li>certified free from animal ingredients and products</li> <li>additional protection for people with allergies and</li> </ul> |
|                                | intolerances                                                                                                                         |
| ESD                            | <ul> <li>protection against electrostatic charge according to EN</li> </ul>                                                          |
|                                | 61340-4-3 und EN 61340-5-1                                                                                                           |
| SUSTAINABILITY                 |                                                                                                                                      |
| Recycled/sustainable materials | outsole, midsole and removable insock made wholly or                                                                                 |
|                                | partly from recycled materials                                                                                                       |
|                                | free from harmful substances in accordance with the                                                                                  |
|                                | uvex restricted substances list                                                                                                      |
| ACCESORIES/ SPARE              |                                                                                                                                      |
| Replacement insock             | • 94907-0                                                                                                                            |
|                                |                                                                                                                                      |
| tune-up insock                 | • low 95287                                                                                                                          |
| tune-up insock                 | <ul> <li>10W 95287</li> <li>medium 95288</li> <li>high 95289</li> </ul>                                                              |